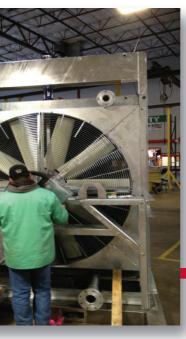

Most TSM steel parts are fabricated in-house using the advanced engineering and technology of our AccuPress Modular Inline Press equipment.

By doing this job ourselves, we can bend the thicker and longer steel parts required for large units and customized parts.

We build fittings and connections for our CIR line in machine shops located at our own facilities. This means we can custom build new units and repair complex and variably sized units in-house.

Once the unit has been assembled, it's tested again as a complete unit using a submerged water test to ensure it is leak-free.