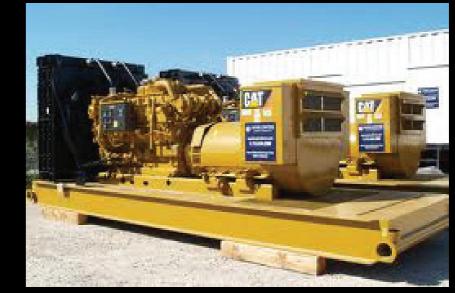

We build every type and size CIRs, including extremely complex units for engines with power requirements of up to 1100 HP.

CAT 3512 C, (35 Series, 12 Cylinders)

CAT C15 (525 HP)

Every individual core and steel tank we build is strength and quality-tested prior to assembly into the CIR.

Detroit Diesel Series 60 (475 HP)

For more information, please contact your local TSM Branch.

Detroit Diesel 16V2000

\*Note: Caterpillar and CAT; Detroit Diesel; Lincoln Welder; Cummins; Komatsu; and Waukesha are registered trademarks of their respective owners.