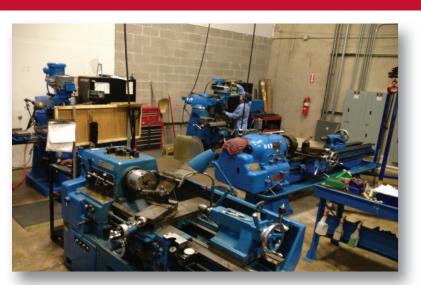

We build fittings and connections for our CIR line in machine shops located at our own facilities. This means we can custom build new units and repair complex and variably sized units in-house.

Once the unit has been assembled, it's tested again as a complete unit using a submerged water test to ensure it is leak-free.