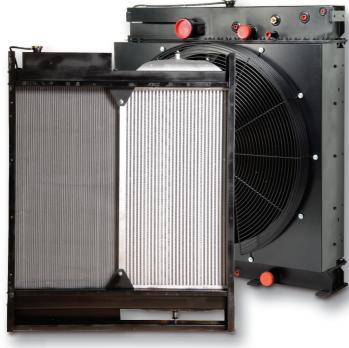

## Our Complete Industrial Radiators are better than **OE** because they're designed to correct **OE** issues

Because we build our own cores, we can offer a wide variety of core configurations and core options such as tube guards and no-lead solder. Lead-free cores provide many times the fatigue strength of conventional cores.

All TSM CIR cores and steel tanks are tested prior to assembly. Completed CIR units are tested with a submerged water test. Not a single CIR has ever been returned due to overheating or cooling related issues.