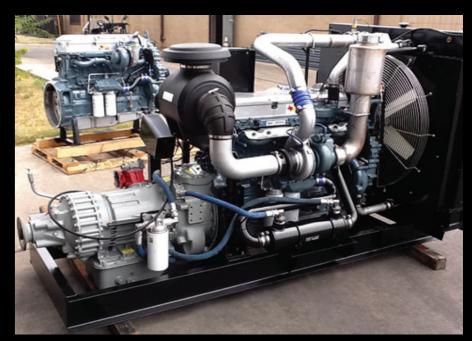

We build every type and size CIRs, including extremely complex units for engines with power requirements of up to 1100 HP.

CAT 3512 C, (35 Series, 12 Cylinders)

CAT C15 (525 HP)

Every individual core and steel tank we build is strength and quality-tested prior to assembly into the CIR.

Detroit Diesel Series 60 (475 HP)

For more information, please contact your local TSM Branch.

Detroit Diesel 16V2000

\*Note: Caterpillar and CAT; Detroit Diesel; Lincoln Welder; Cummins; Komatsu; and Waukesha are registered trademarks of their respective owners.